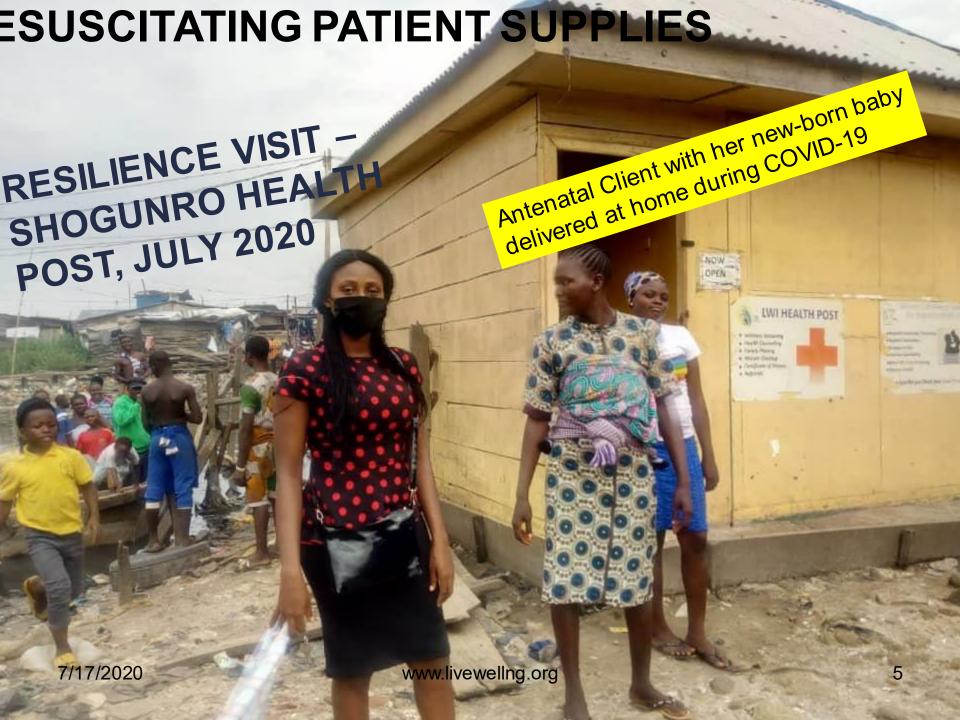

# Strategy

- LWI STUDY PROTOCOLS FOR COVID-19 RESPONSE A
  Realistic, Replicable, Scalable, and Tilmely intervention for COVID19 Worldwide and especially for low income economies in Africa and
  Asia
- COVID-19 POSITIVE TESTED Our Officers are at the Frontline, impacting lives
- NON-COVID 19 CLIENTS Telehealth Services inaugurated in April 2020, being expanded to national level of operations by Early August 2020
- OUR PATIENTS AND CLIENTS Ensuring and updating their medical supplies
- OUR LOW INCOME COMMUNITIES AND THE INDIGENOUS PEOPLE: A recent assessment visit; to reinstate Immunization, Antenatal, Womens Health and Family Planning Services